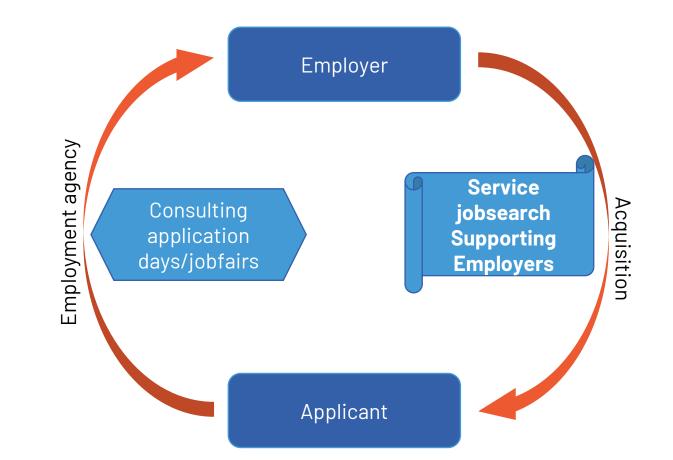

### Offer "Employer service"

#### Acquisition team

- Acquisition of jobs
- Regional job market
- Support benefits for employers
- Contact for employers

#### **Placement team**

- Consultation in individual appointments
- Information and application days
- Job fairs
- Job-Speed-Datings
- digital offers

8 Employment agency