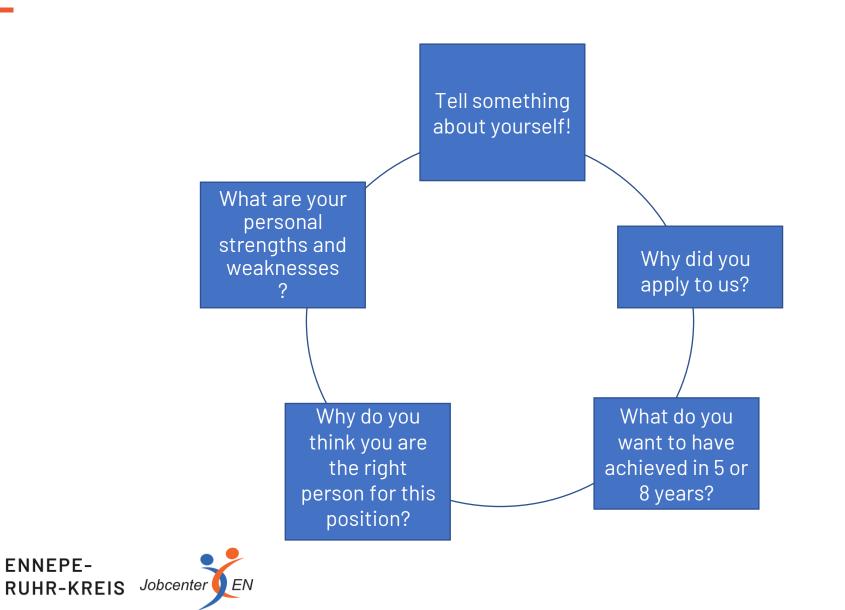

### Infos about career networks

Social-Media-Platforms for business-contacts

For example:

- XING
- LinkedIn
- ...

The most frequently asked questions in a job interview

Useful websites on the subject of Job profiles and further training