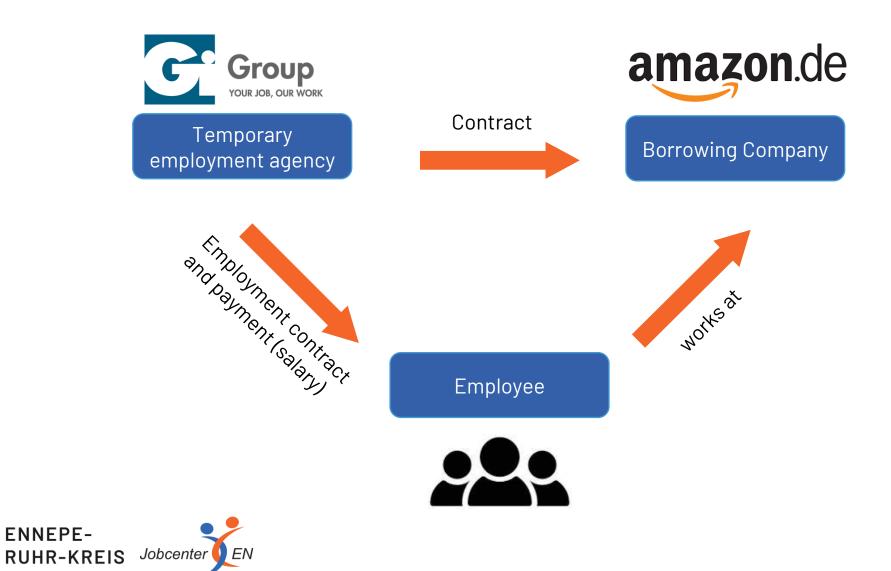

### Temporary employment agencies

### Temporary employment agencies

- Temporary work is an entry-level opportunity with companies that have high entry barriers
  - $\rightarrow$  Opportunities to be taken on through good work performance
  - $\rightarrow$  Some companies hire exclusively through temporary employment agencies
- Salaries are regulated by law and therefore offer a high level of security  $\rightarrow$  collective salary agreement